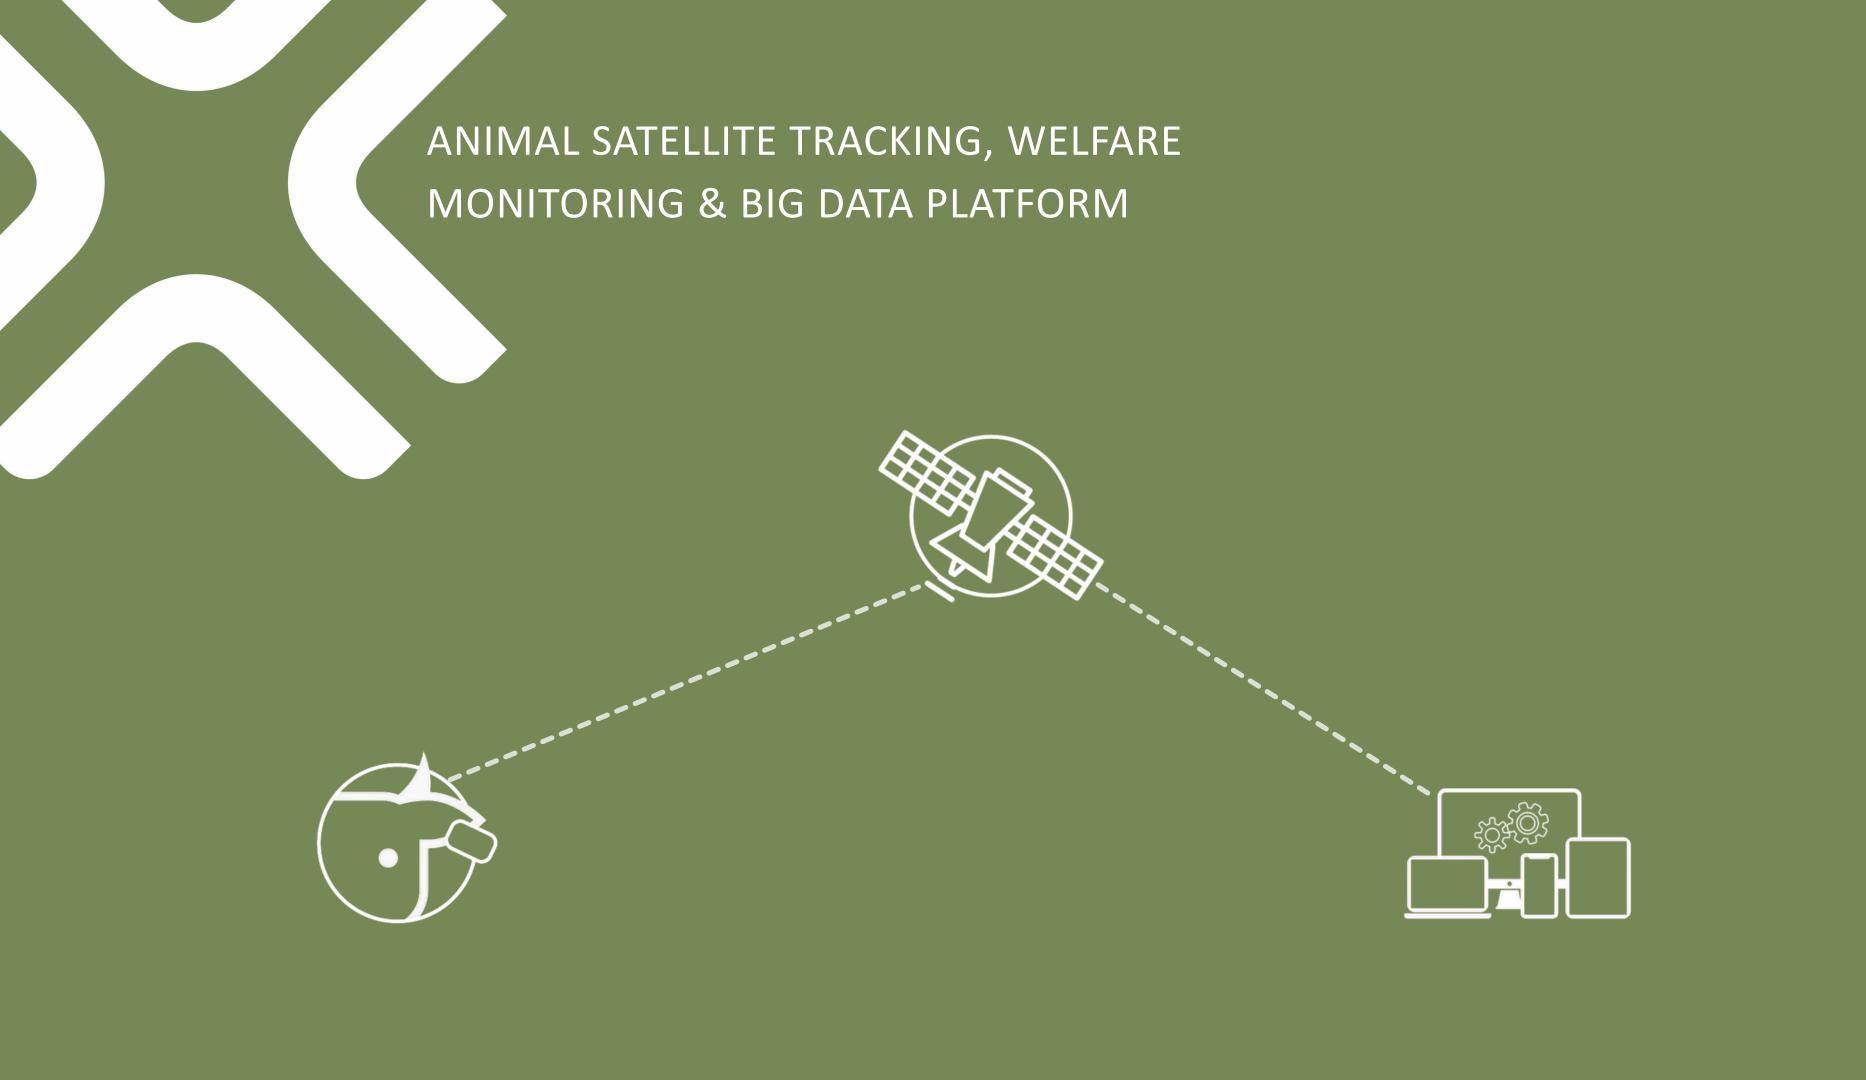

## **Data Flows**

Information managed securely in cloud

Data created and processed on animal

Able to add multiple algorithms

3<sup>rd</sup> Party Data Provisioning Services

**ANALYTICS** 