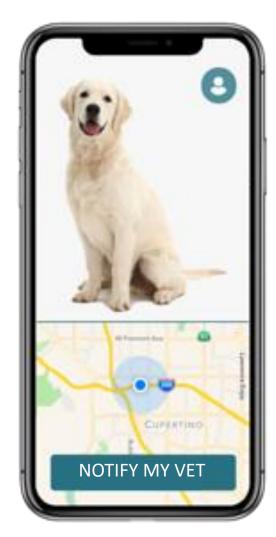

#### SALUS PET COLLAR

- Humanization of Pets is the fastest "Animal Tech" market "Animal Tech" currently growing ~15% per quarter
- Only technology to have both short-range RF plus "switch to direct to satellite" for lost animals (in premium version)
- Only technology measuring physical and mental condition (anxiety)
- High margin hardware + subscription forApp & Satellite time
- Detachable & rechargeable

# SALUS

Know where your best friend is

IN REAL TIME!

When the animal is at home or yard, Ceres Tag connects to Bluetooth network

When the animal leaves home or yard, Ceres Tag connects to Satellite